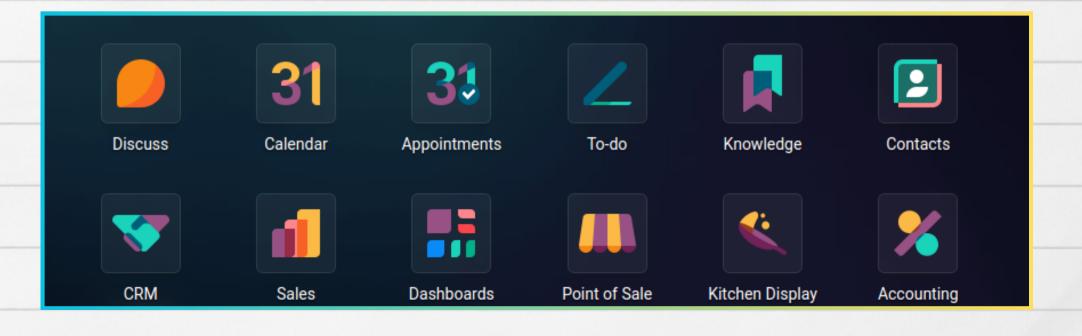

### IMPROVED USER INTERFACE

The UI interface now comes with two different modes:

Light Mode

Dark Mode