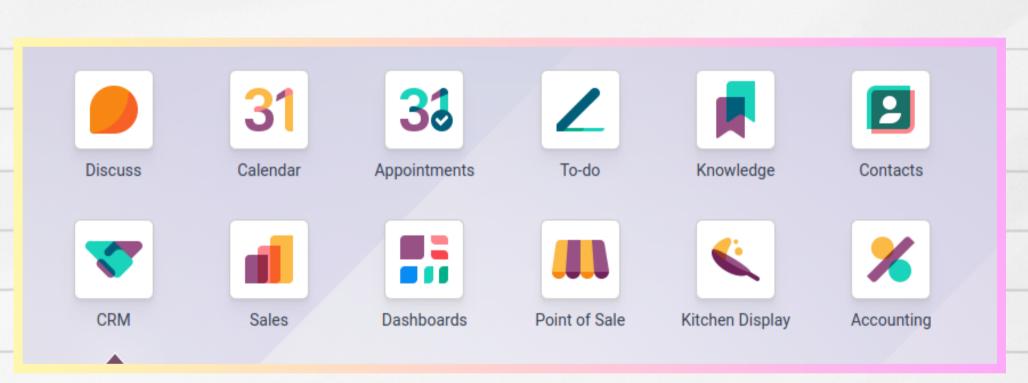

## REARRANGE APP ICONS ON UI

• Rearrage the apps the way you want them on the user interface

**Email Marketing** 

SMS Marketing