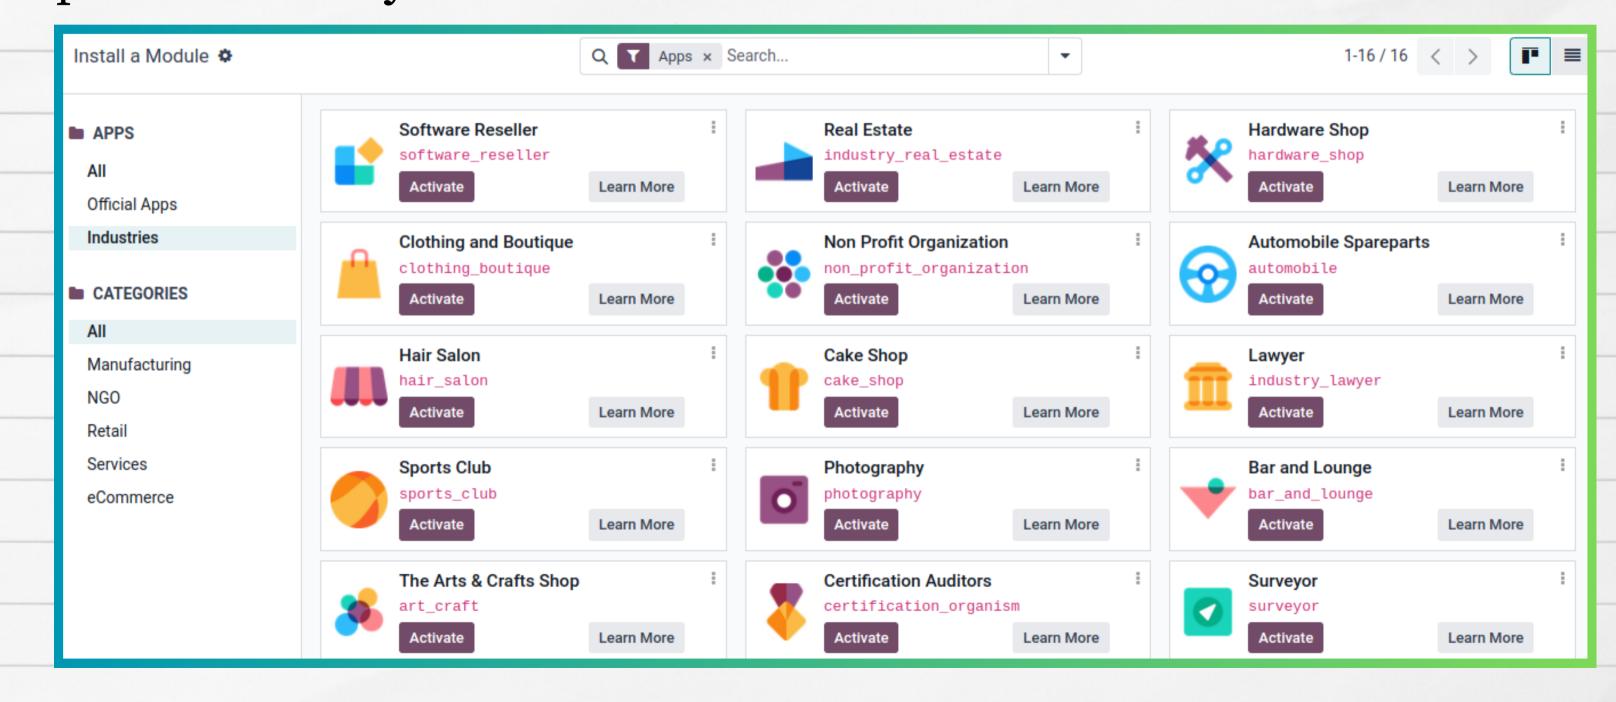

### INDUSTRY LIBRARY

• Odoo 17 gives preconfigured set of apps catering to the needs of specific industry