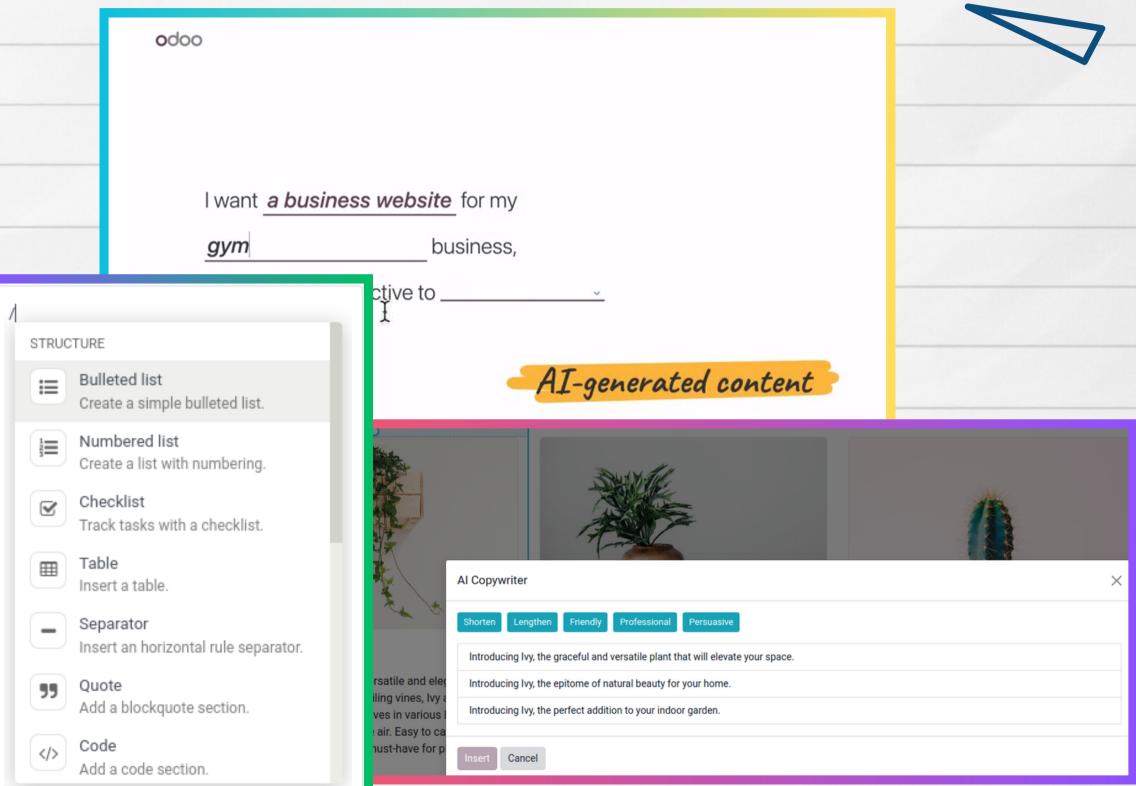

### AI TEXT EDITOR

 Odoo helps the user in writing content with help ChatGPT and the