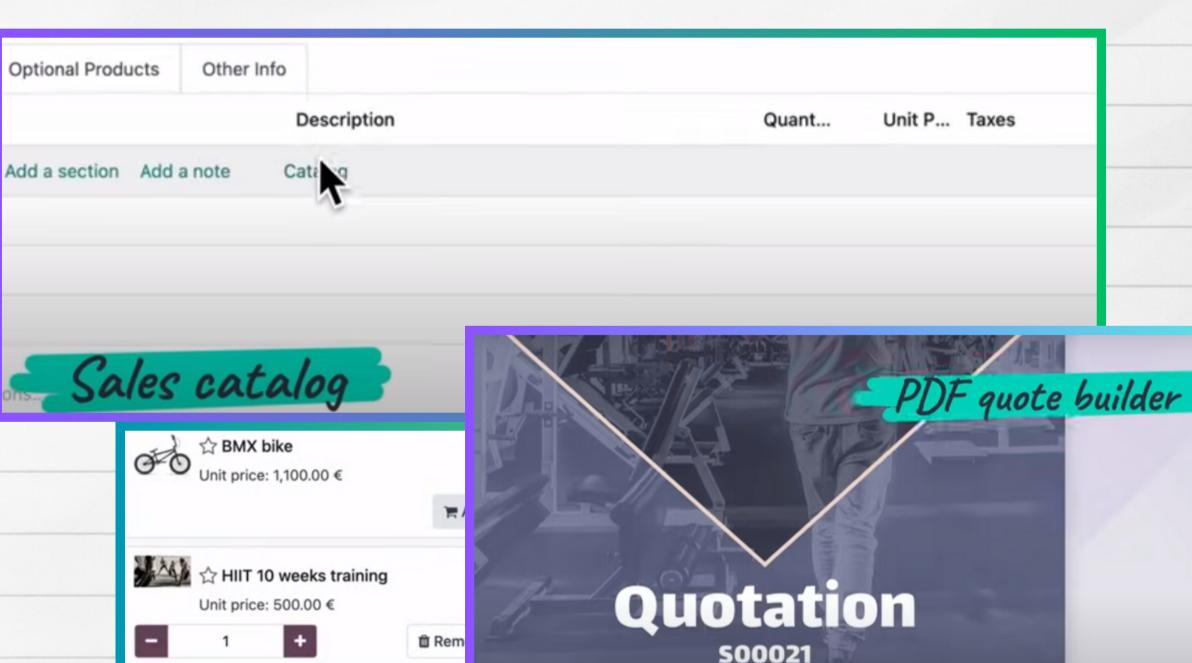

### PDF QUOTE BUILDER

Running training

Add products
 from Kanban
 View while
 creating your
 Request For
 Quotation(RFQ)

Spinning bike

Unit price: 1.000.00 €