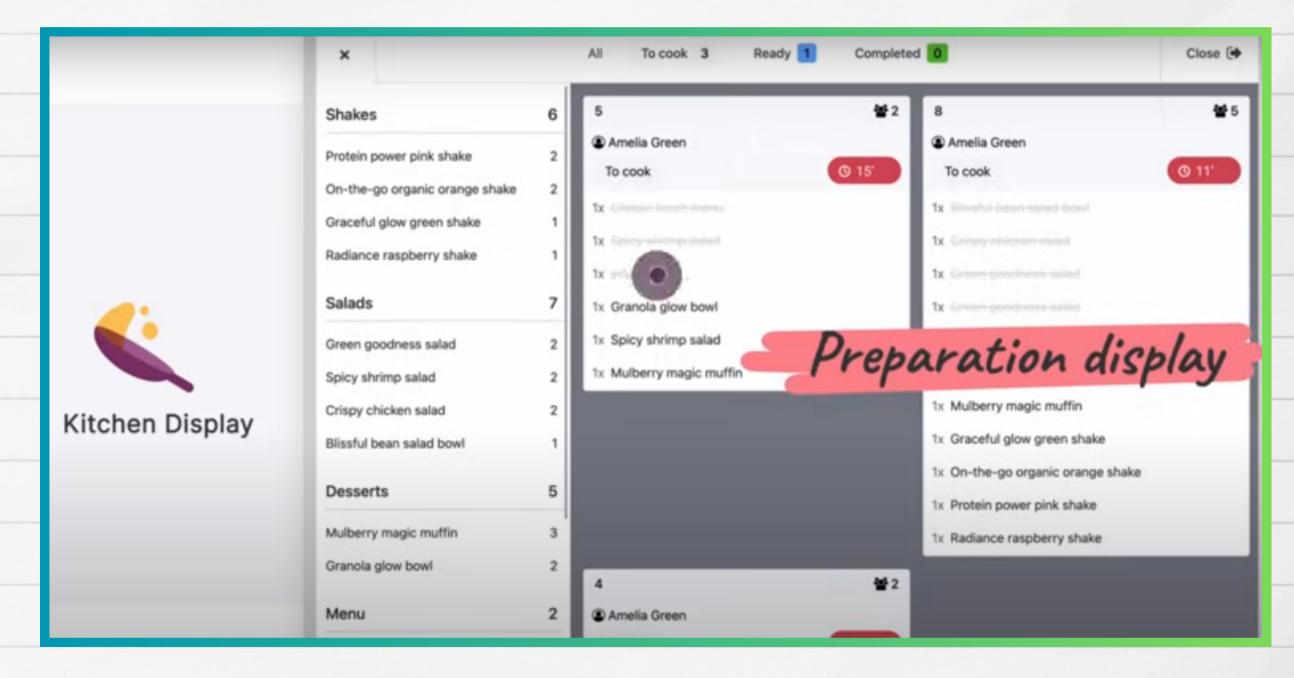

### POS KITCHEN DISPLAY

Get an overview
 of the status
 your POS orders
 in real time