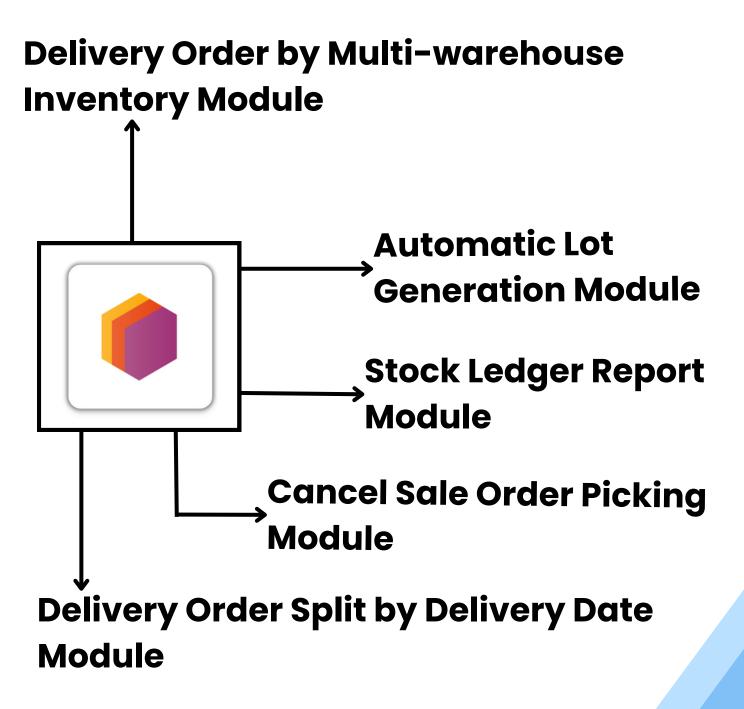

# **INVENTORY**





We are Official ODOO Partner

# **Our Profile**



Veracious Perfect Consultancy Services (VPCS) Pvt. Ltd. is an official Odoo Partner based in Ahmedabad and serving its clients since 2016. VPCS was found with an aim of helping businesses in revolutionizing their processes of an organisations digitally. We have till now, developed 70+ modules in Odoo and have served 50+ clients globally.

#### **VPerfect CS Serves!**

"Our essence is to serve for your betterment"

# **Inventory Modules**

Our custom inventory modules are as shown below:



## Stock Ledger Report Module

 This module updates the user with all the necessary details on stock needed to manage them in an efficient way in a warehouse of an organisation



- It updates the user with following informtion:
- Product Forecast
- Product Quantity on Hand
- Current Balance
- Incoming Orders
- Un-reserved Orders
- In-progress Orders
- It also provides a smart button on the product configuration form page as "Stock Ledger"

#### Current Balance

| Current Balance |             |            |          |         |  |
|-----------------|-------------|------------|----------|---------|--|
| Date            | Origin      | Operation  | Qty(+/-) | Balance |  |
| 2020-09-02      | WH/MO/00005 | Production | +1       |         |  |
| 2020-09-01      | SO020       | Customers  |