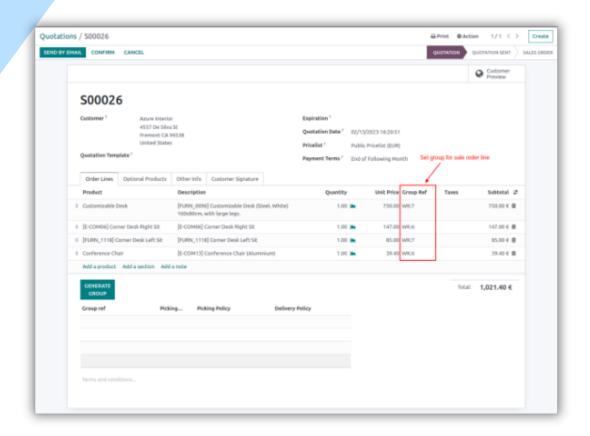

# Delivery Order Split by Delivery Date Module

 This module has the feature of automatically splitting the delivery orders based on delivery date of sale order lines in a sale order

We can Group the Sale Order Lines by adding a
Group Reference to the group and set the Delivery
Date, a Picking Policy and Delivery Policy on it

- The delivery order will be created as per the delivery date of group reference
- This feature allows the user to create delivery order based on Customer Requirement and Item Availability which helps to avoid more number of Back Orders