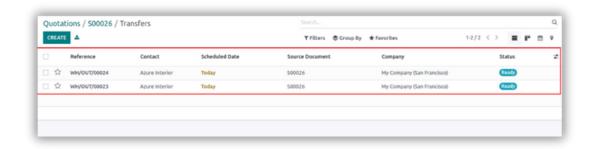

# Delivery Order Split by Delivery Date Module

 This module has the feature of automatically splitting the delivery orders based on delivery date of sale order lines in a sale order

We can Group the Sale Order Lines by adding a
Group Reference to the group and set the Delivery
Date, a Picking Policy and Delivery Policy on it

- The delivery order will be created as per the delivery date of group reference
- This feature allows the user to create delivery order based on Customer Requirement and Item Availability which helps to avoid more number of Back Orders