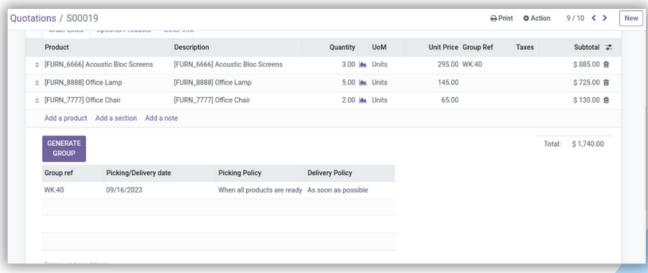

# Delivery Order Split by Delivery Date Module

 This module has the feature of automatically splitting the delivery orders based on delivery date of sale order lines in a sale order

We can Group the Sale Order Lines by adding a
Group Reference to the group and set the Delivery
Date, a Picking Policy and Delivery Policy on it

- The delivery order will be created as per the delivery date of group reference
- This feature allows the user to create delivery order based on Customer Requirement and Item Availability which helps to avoid more number of Back Orders